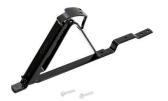

## **Snow Fence Bracket**

## Prevents snow falling from roofs

#### Description:

Snow fence bracket for fastening of snow fence for pitched roofs. Used in combination with snow fence SN GG-11.

### Application:

Snow fence bracket for fastening of snow fence for pitched roofs. Used in combination with snow fence SN GG-11.