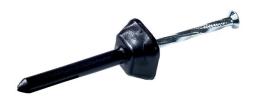

## Pre-drill Plug with Nail Platon

## Description:

Specially shaped washer with plug for attaching Platon Xtra to masonry or concrete.

Application:

For attaching Platon Xtra to masonry or concrete.

Storage:

Should be stored in dry and temperate conditions and protected from  $\ensuremath{\mathsf{IJV}}$ 

Installation:

To be attached in 5 mm pre-drilled holes. Driven in with a hammer.

Fore more details see laying instruction on our website.

Accessories for:

Platon Xtra

Approvals and guarantee

EN 2022.11.14 Page 2/2

## Pre-drill Plug with Nail Platon 413050

| Product data | Value | Designation |
|--------------|-------|-------------|
| Thickness    | 5     | mm          |
| Width        | 16    | mm          |
| Length in mm | 45    | mm          |