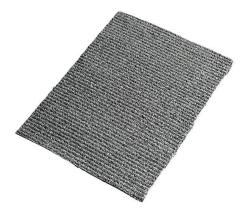

#### Description:

Adhesive Patch Isoflex is a bitumen-based and self-adhesive product. The adhesive patch is a malleable plate with acrylic-based colour, covered with slate grit and varnish.