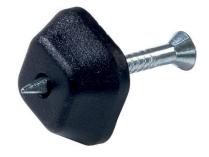

## Platon Nail with Plug

### Washer with nails for fastening Platon Xtra

#### Description :

Specially shaped washer with nails for fastening Platon Xtra to walls or other constructions.

Application :

For fastening Platon Xtra to walls or other structures.

Storage : Should be stored in a dry, temperate place and protected from UV