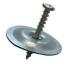

# Wood Screw 40mm

### Description:

Washer and screw ensure that asphalt roofing is very firmly mechanically fastened to timber or wood wool roofing boards. Wood screws with fitted washers, supplied in packs of 850.

### Application:

Wood screw with fitted washer used for mechanical fastening of asphalt roofing to timber or wood wool roofing boards.

### Installation:

Use wood screws with fitted washers along the side edge/upper overlap of the asphalt roofing. Fasten the screws in a zigzag pattern at approx. 10-12 cm intervals using a battery-powered drill. See also separate installation instructions.