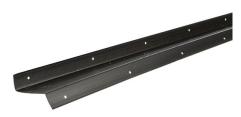

## Platon Top Moulding, foldable

HDPE fitting for top finish between insulated foundation wall and masonry wall.

#### Description :

HDPE fitting for top finish between insulated foundation wall and masonry wall. A  $15^\circ$  fall ensures that the water always runs off the fitting.

# Platon Top Moulding, foldable 413611

| Product data | Value | Designation |
|--------------|-------|-------------|
| Thickness    | 2     | mm          |
| Width        | 112   | mm          |
| Length in mm | 2000  | mm          |