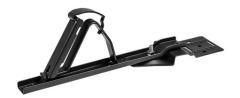

# Snow Fence Bracket Plano

#### Description:

Snow fence bracket for fastening of snow fence for pitched roofs. Used in combination with snow fence SN GG-11.

## Application:

Snow fence bracket for fastening of snow fence for pitched roofs. Used in combination with snow fence SN GG-11.