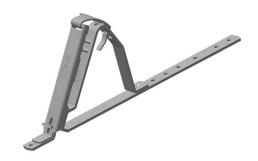

## **Snow Fence Bracket Shingle**

#### Description:

Snow fence bracket for fastening of snow fence for pitched roofs. Used in combination with snow fence SN GG-11.

#### Application:

Snow fence bracket for fastening of snow fence for pitched roofs. Used in combination with snow fence SN GG-11.