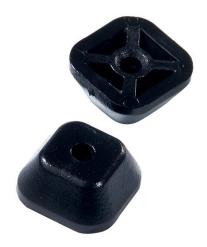

## Plug Platon Xtra

For fastening to foundation with suitible fastener according to substrate

## Description:

Loose washer to fit Platon Xtra, for attaching foundation Xtra to the foundation  $% \left\{ 1,2,...,n\right\}$ 

Application:

Attaching Platon Xtra to foundation

Storage:

Should be stored in dry and temperate conditions and protected from  $\ensuremath{\mathsf{UV}}$ 

## Plug Platon Xtra 413043

| Product data | Value | Designation |
|--------------|-------|-------------|
| Thickness    | 8     | mm          |
| Width        | 17    | mm          |
| Length in mm | 17    | mm          |